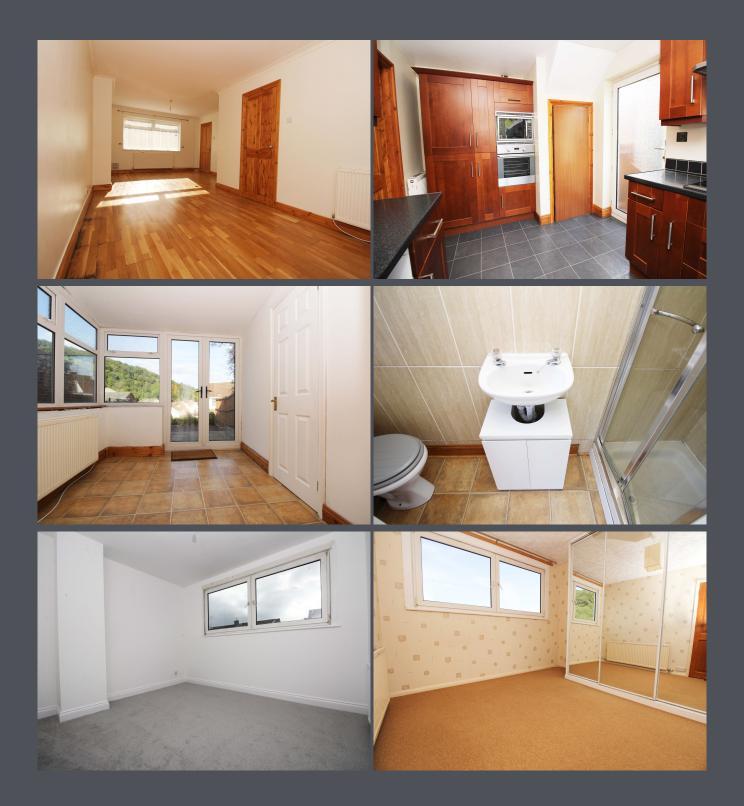

Upon entering, you are welcomed by a hallway leading to a generous lounge/diner featuring wooden laminate flooring. This space seamlessly connects to a bright conservatory with ceramic tile-effect lino flooring and double doors that open to the rear garden. Adjacent to the conservatory, there is a convenient ground floor W/C and shower room, both with ceramic tiled walls and flooring.

The ground floor also boasts a modern fitted kitchen with integrated appliances and ceramic tile-effect lino flooring.

Upstairs, you will find three bedrooms, each with comfortable carpeting. The master bedroom includes built-in wardrobes and is a spacious double, bedroom two is also a double with the third bedroom being a generous single.

The family bathroom on the first floor offers a luxurious corner Jacuzzi bath for ultimate relaxation.

Additional features include a loft with ladder access, fully boarded for extra storage space.

Outside, the property boasts both front and rear gardens, providing ample outdoor space. A private driveway leads to a detached garage, adding to the home's appeal and practicality.