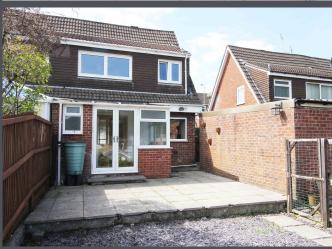

Upon entering, you are welcomed by a hallway leading to a generous lounge/diner featuring wooden laminate flooring. This space seamlessly connects to a bright conservatory with ceramic tile-effect lino flooring and double doors that open to the rear garden. Adjacent to the conservatory, there is a convenient ground floor W/C and shower room, both with ceramic tiled walls and flooring.

The family bathroom on the first floor offers a luxurious corner Jacuzzi bath for ultimate relaxation.

Additional features include a loft with ladder access, fully boarded for extra storage space.

Outside, the property boasts both front and rear gardens, providing ample outdoor space. A private driveway leads to a detached garage, adding to the home's appeal and practicality.