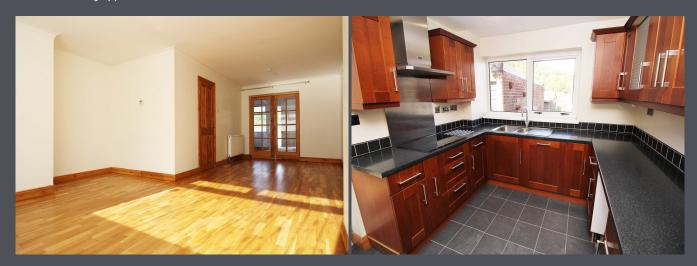

Upon entering, you are welcomed by a hallway leading to a generous lounge/diner featuring wooden laminate flooring. This space seamlessly connects to a bright conservatory with ceramic tile-effect lino flooring and double doors that open to the rear garden. Adjacent to the conservatory, there is a convenient ground floor W/C and shower room, both with ceramic tiled walls and flooring.

The ground floor also boasts a modern fitted kitchen with integrated appliances and ceramic tile-effect lino flooring.

Upstairs, you will find three bedrooms, each with comfortable carpeting. The master bedroom includes built-in wardrobes and is a spacious double, bedroom two is also a double with the third bedroom being a generous single.