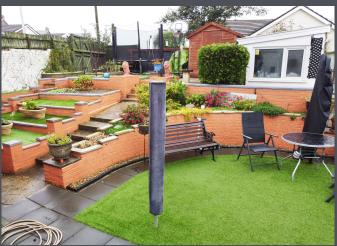

Finally on the ground floor there is another large reception room with carpet to floor, French Doors overlooking the rear garden and two windows giving ample natural light. Set off this room there is a ground floor W/C with large walk in shower. This could be utilised as a further bedroom/granny annexe.

Finally within the property there is a separate family bathroom which has ceramic tile effect cushioned flooring, ceramic tiles to walls and a corner shower with steam/sauna type features.

There is off-road parking to the front of the