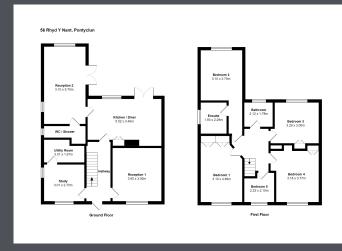

The property briefly consist of an entrance hallway with ceramic tile effect cushioned flooring. The lounge has new carpet to floor, feature fire place and a large window offering ample natural light.

The second reception room also has carpet to floor and is currently used as a large study. Set off this reception room there is an ample sized utility room with ceramic tiles to floor.

To the rear of the property there is a spacious kitchen/diner with ceramic tile effect cushioned flooring, ceramic tile splash back to walls, ample units and large French Doors overlooking the rear garden.

Finally on the ground floor there is another large reception room with carpet to floor, French Doors overlooking the rear garden and two windows giving ample natural light. Set off this room there is a ground floor W/C with large walk in shower. This could be utilised as a further bedroom/granny annexe.

To the first floor there are five bedrooms all with carpet to floor. Four of the rooms are large doubles with one small double/large single. Four of the bedrooms have some built in wardrobes with one benefitting form an en-suite bathroom with ceramic tile effect cushioned flooring, ceramic tiles to walls and shower over bath.

Finally within the property there is a separate family bathroom which has ceramic tile effect cushioned flooring, ceramic tiles to walls and a corner shower with steam/sauna type features.

There is off-road parking to the front of the