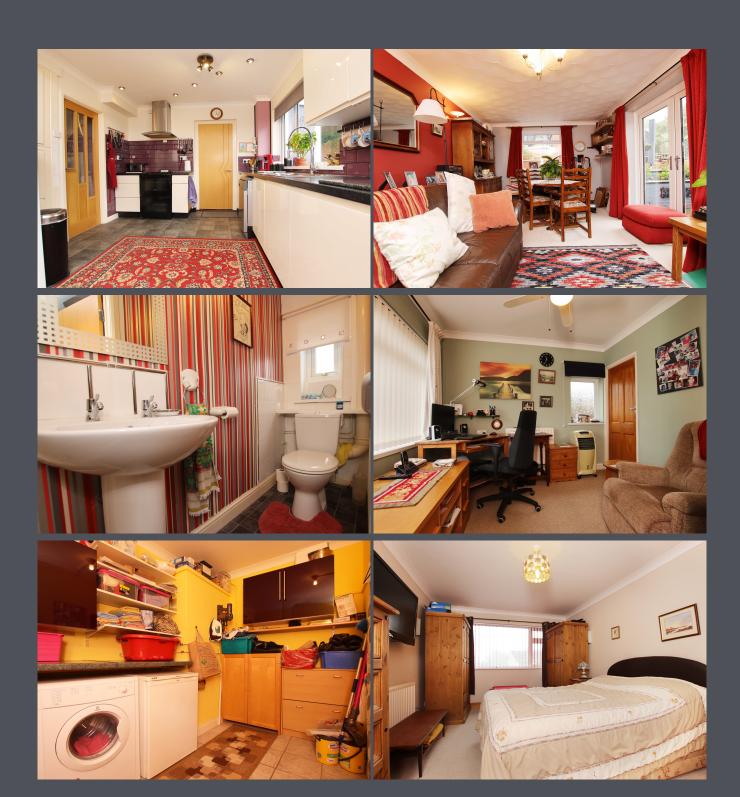

The second reception room also has carpet to floor and is currently used as a large study. Set off this reception room there is an ample sized utility room with ceramic tiles to floor.

To the rear of the property there is a spacious kitchen/diner with ceramic tile effect cushioned flooring, ceramic tile splash back to walls, ample units and large French Doors overlooking the rear garden.

Finally on the ground floor there is another large reception room with carpet to floor, French Doors overlooking the rear garden and two windows giving ample natural light. Set off this room there is a ground floor W/C with large walk in shower. This could be utilised as a further bedroom/granny annexe.

To the first floor there are five bedrooms all with carpet to floor. Four of the rooms are large doubles with one small double/large single. Four of the bedrooms have some built in wardrobes with one benefitting form an en-suite bathroom with ceramic tile effect cushioned flooring, ceramic tiles to walls and shower over bath.

Finally within the property there is a separate family bathroom which has ceramic tile effect cushioned flooring, ceramic tiles to walls and a corner shower with steam/sauna type features.

There is off-road parking to the front of the