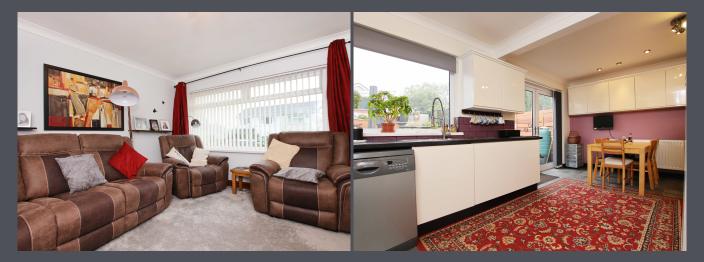

The property briefly consist of an entrance hallway with ceramic tile effect cushioned flooring. The lounge has new carpet to floor, feature fire place and a large window offering ample natural light.

The second reception room also has carpet to floor and is currently used as a large study. Set off this reception room there is an ample sized utility room with ceramic tiles to floor.

To the rear of the property there is a spacious kitchen/diner with ceramic tile effect cushioned flooring, ceramic tile splash back to walls, ample units and large French Doors overlooking the rear garden.