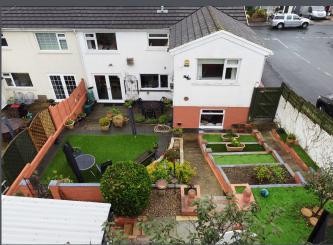

Finally within the property there is a separate family bathroom which has ceramic tile effect cushioned flooring, ceramic tiles to walls and a corner shower with steam/sauna type features.

There is off-road parking to the front of the