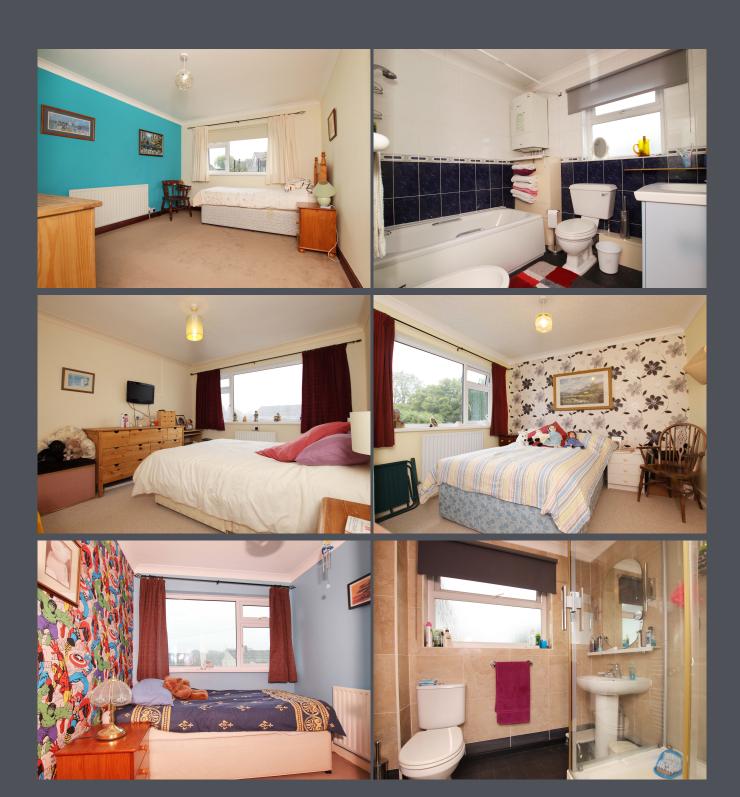

To the first floor there are five bedrooms all with carpet to floor. Four of the rooms are large doubles with one small double/large single. Four of the bedrooms have some built in wardrobes with one benefitting form an en-suite bathroom with ceramic tile effect cushioned flooring, ceramic tiles to walls and shower over bath.

Finally within the property there is a separate family bathroom which has ceramic tile effect cushioned flooring, ceramic tiles to walls and a corner shower with steam/sauna type features.

There is off-road parking to the front of the