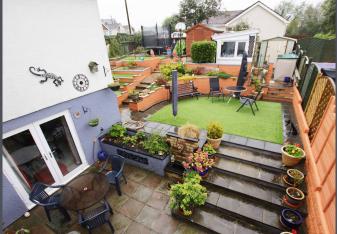

Finally within the property there is a separate family bathroom which has ceramic tile effect cushioned flooring, ceramic tiles to walls and a corner shower with steam/sauna type features.

There is off-road parking to the front of the