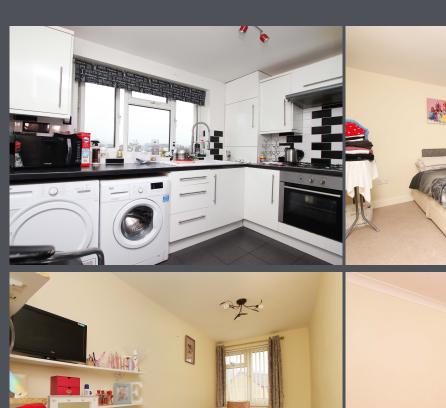

The kitchen has ceramic tiles to floor, ceramic splash back tiles to walls and integrated oven, hob and extractor hood.

Finally within this property there is a bathroom with ceramic tiles to floor, ceramic tiles to walls, vanity units and a walk in shower.

Three Estate Agents Talbot Green are pleased to offer to market this three bedroom, first floor flat with rear garden in the popular location of Hawthorn, Pontypridd.

The property briefly comprises an ample sized lounge with carpet to floor, there are there bedrooms all with carpet to floor two of the bedrooms are large doubles and one large single.