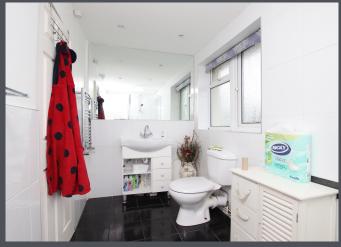

The kitchen has ceramic tiles to floor, ceramic splash back tiles to walls and integrated oven, hob and extractor hood.

Finally within this property there is a bathroom with ceramic tiles to floor, ceramic tiles to walls, vanity units and a walk in shower.