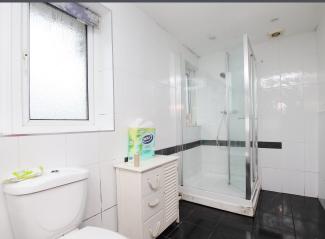

The kitchen has ceramic tiles to floor, ceramic splash back tiles to walls and integrated oven, hob and extractor hood.

Finally within this property there is a bathroom with ceramic tiles to floor, ceramic tiles to walls, vanity units and a walk in shower.