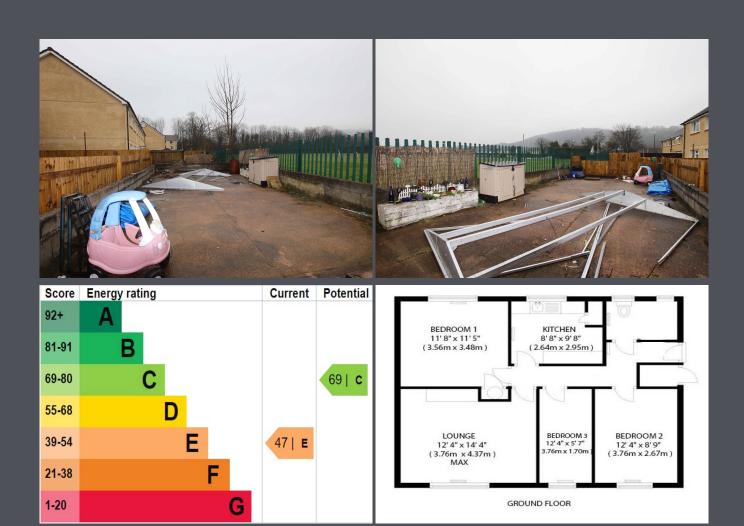

The rear garden has a patio area, area laid to lawn and a garden shed.

This is an ample sized three bedroom flat in a central location. If you are interested then please call today to arrange a suitable appointment to view.