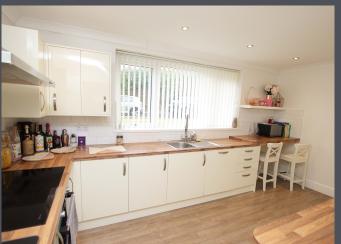

There is a modern fitted kitchen with laminate flooring, breakfast bar, wood effect worktops and integrated oven, hob, extractor hood, dish washer and fridge freezer.

Also on the ground floor there is a study, utility room and a dining room all with laminate effect cushioned flooring and a ground floor WC with ceramic tiles to floor.