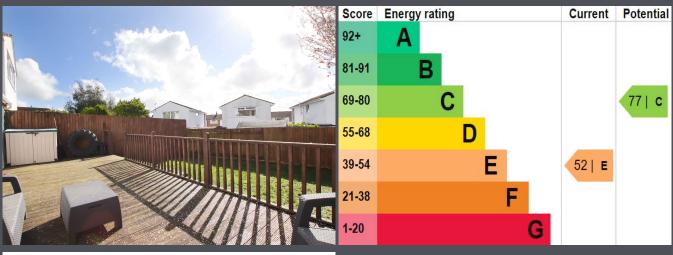

The rear garden benefits from a large raised decking area with the remainder laid to lawn.

This is a very well presented family home in a sought after location. If you are interested then please call today to arrange a suitable day and time to view.