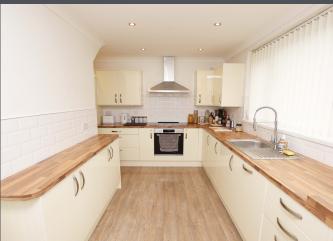

There is a modern fitted kitchen with laminate flooring, breakfast bar, wood effect worktops and integrated oven, hob, extractor hood, dish washer and fridge freezer.

Also on the ground floor there is a study, utility room and a dining room all with laminate effect cushioned flooring and a ground floor WC with ceramic tiles to floor.