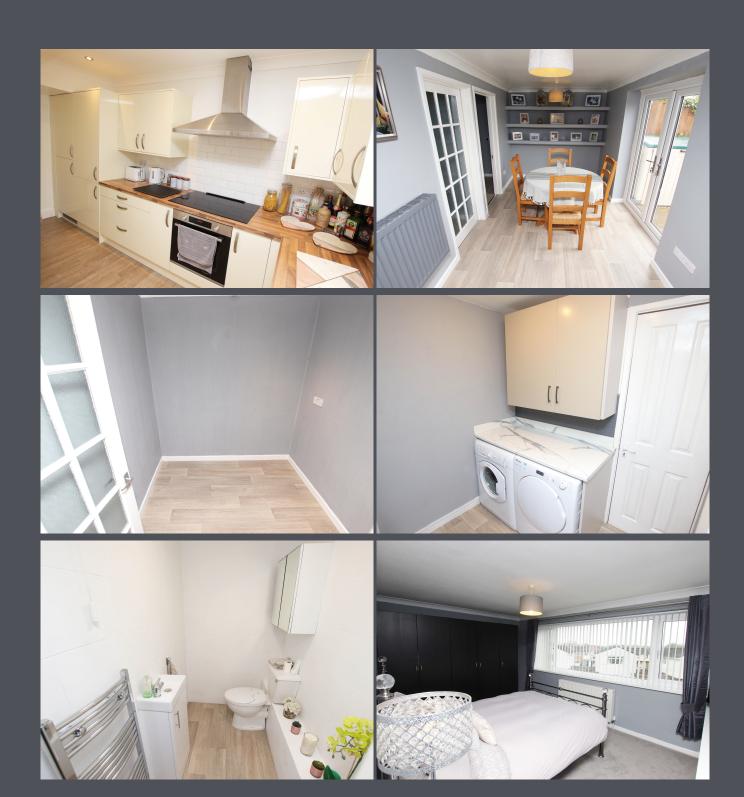

There is a modern fitted kitchen with laminate flooring, breakfast bar, wood effect worktops and integrated oven, hob, extractor hood, dish washer and fridge freezer.

Also on the ground floor there is a study, utility room and a dining room all with laminate effect cushioned flooring and a ground floor WC with ceramic tiles to floor.

To the first floor there are three double bedrooms all with carpet to floor and a separate bathroom with ceramic tiles to floor, ceramic tiles to walls and a shower over bath.

To the front of the property there is an area laid to lawn and a driveway leading to the single garage.