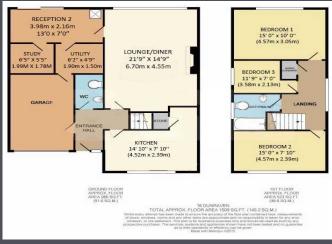

Three Estate Agents Talbot Green are delighted to offer to the market this three bedroom, link-detached property in the sought after location of Forest Hills, Talbot Green.

The property briefly consists of a large lounge with laminate flooring.

There is a modern fitted kitchen with laminate flooring, breakfast bar, wood effect worktops and integrated oven, hob, extractor hood, dish washer and fridge freezer.

Also on the ground floor there is a study, utility room and a dining room all with laminate effect cushioned flooring and a ground floor WC with ceramic tiles to floor.

To the first floor there are three double bedrooms all with carpet to floor and a separate bathroom with ceramic tiles to floor, ceramic tiles to walls and a shower over bath.

To the front of the property there is an area laid to lawn and a driveway leading to the single garage.