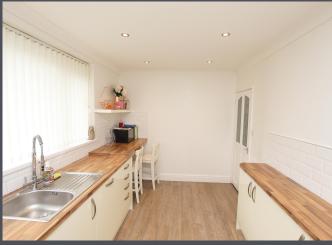

There is a modern fitted kitchen with laminate flooring, breakfast bar, wood effect worktops and integrated oven, hob, extractor hood, dish washer and fridge freezer.

Also on the ground floor there is a study, utility room and a dining room all with laminate effect cushioned flooring and a ground floor WC with ceramic tiles to floor.