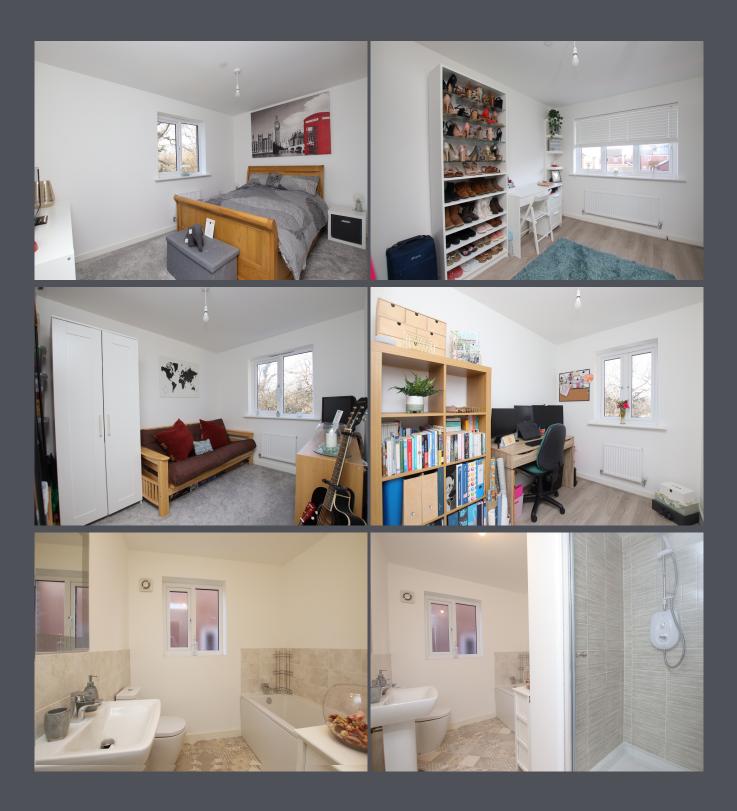

The property briefly consists of an ample sized lounge with carpet to floor.

There is a spacious kitchen/diner with laminate flooring, ample natural light, integrated oven, hob, extractor hood and dishwasher. Located off this room there is also a separate utility room.

Finally on the ground floor there is a WC and the integral garage.

To the first floor there are five bedrooms all with carpet to floor. The master bedroom also benefits from an en-suite with ceramic tiles to floor, ceramic tiles to walls and a separate bath and shower cubicle.

The family bathroom also benefits from ceramic tiles to floor, ceramic tiles to walls and a separate bath and shower cubicle.

The front garden consists of a lawn area and driveway and mature shrubs. The rear garden backs on to a wooded area and has an area laid to chippings while the remainder is laid to lawn.