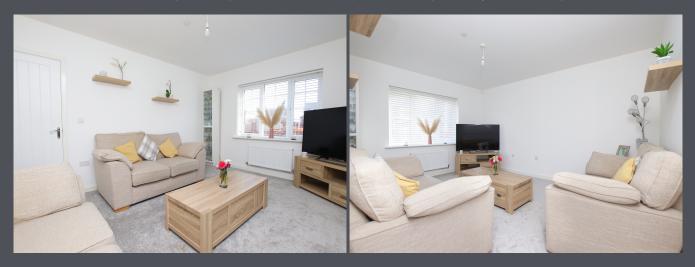

The property briefly consists of an ample sized lounge with carpet to floor.

There is a spacious kitchen/diner with laminate flooring, ample natural light, integrated oven, hob, extractor hood and dishwasher. Located off this room there is also a separate utility room.