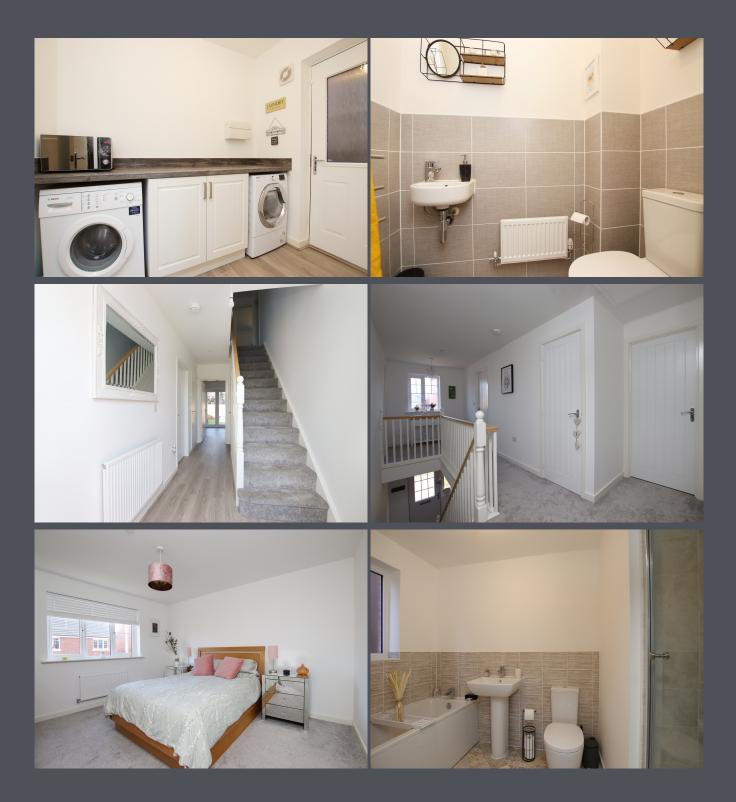

Finally on the ground floor there is a WC and the integral garage.

To the first floor there are five bedrooms all with carpet to floor. The master bedroom also benefits from an en-suite with ceramic tiles to floor, ceramic tiles to walls and a separate bath and shower cubicle.

The family bathroom also benefits from ceramic tiles to floor, ceramic tiles to walls and a separate bath and shower cubicle.

The front garden consists of a lawn area and driveway and mature shrubs. The rear garden backs on to a wooded area and has an area laid to chippings while the remainder is laid to lawn.