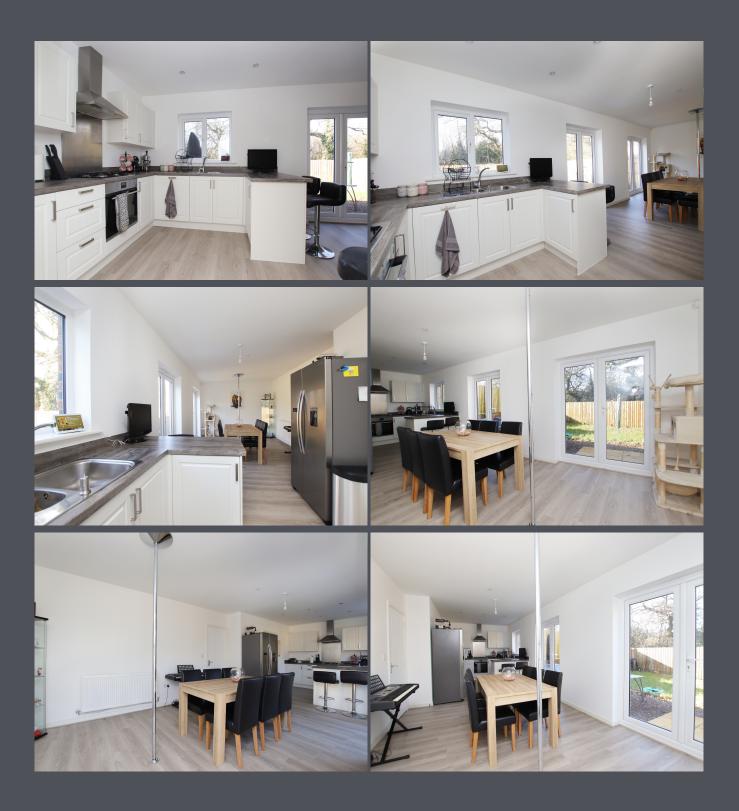

The property briefly consists of an ample sized lounge with carpet to floor.

There is a spacious kitchen/diner with laminate flooring, ample natural light, integrated oven, hob, extractor hood and dishwasher. Located off this room there is also a separate utility room.