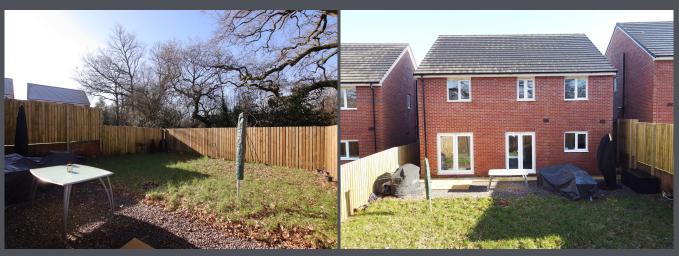

The family bathroom also benefits from ceramic tiles to floor, ceramic tiles to walls and a separate bath and shower cubicle.

The front garden consists of a lawn area and driveway and mature shrubs. The rear garden backs on to a wooded area and has an area laid to chippings while the remainder is laid to lawn.