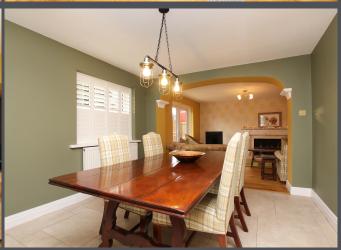

The Property briefly comprises of a hallway with wooden flooring leading to all rooms.

The lounge is of a generous size with solid wood flooring, feature fire place and French doors opening to the rear garden. Located open plan to the lounge is a dining area with oversized ceramic tiles to floor.

There is a further reception room currently utilised as a study but could be a dining room or a cosy, small lounge with solid wood flooring.

The modern fitted kitchen is also a generous size with ceramic tiles to floor, ample units, breakfast bar, solid wood worktops, belfast style sink, Range cooker and integrated dishwasher. Located off the kitchen there is also a utility room with ceramic tiles to floor.