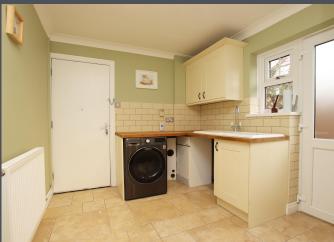

There is a further reception room currently utilised as a study but could be a dining room or a cosy, small lounge with solid wood flooring.

The modern fitted kitchen is also a generous size with ceramic tiles to floor, ample units, breakfast bar, solid wood worktops, belfast style sink, Range cooker and integrated dishwasher. Located off the kitchen there is also a utility room with ceramic tiles to floor.