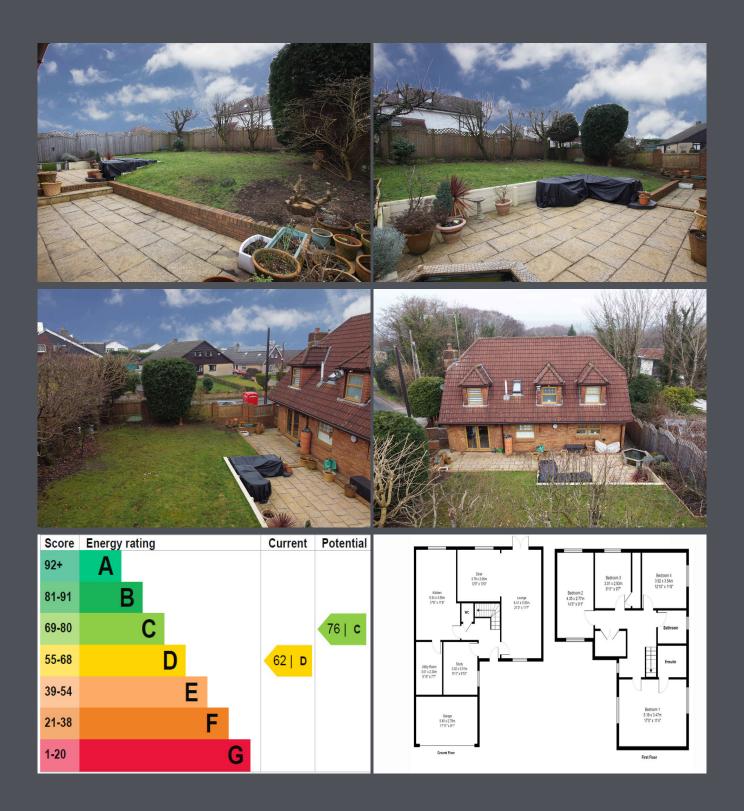

Finally within the property there is a modern family bathroom with separate bath and shower cubicle, ceramic tiles to floor and ceramic tiles to walls.

The property is set on a large plot with a large driveway to the front leading to the integral garage and car port. The rear garden benefits from a large patio with the remainder laid to lawn with mature shrubs.