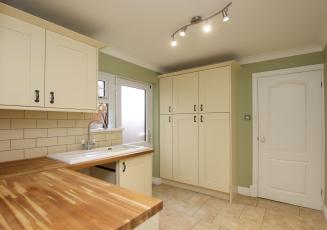

There is a further reception room currently utilised as a study but could be a dining room or a cosy, small lounge with solid wood flooring.

The modern fitted kitchen is also a generous size with ceramic tiles to floor, ample units, breakfast bar, solid wood worktops, belfast style sink, Range cooker and integrated dishwasher. Located off the kitchen there is also a utility room with ceramic tiles to floor.