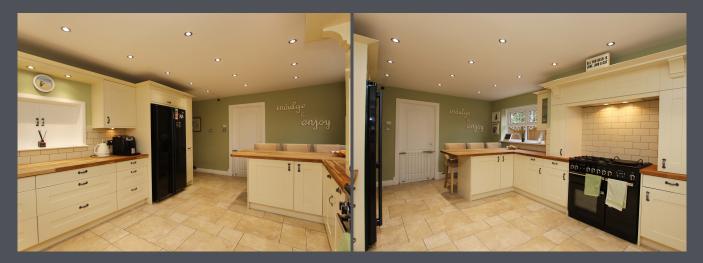

There is a further reception room currently utilised as a study but could be a dining room or a cosy, small lounge with solid wood flooring.

The modern fitted kitchen is also a generous size with ceramic tiles to floor, ample units, breakfast bar, solid wood worktops, belfast style sink, Range cooker and integrated dishwasher. Located off the kitchen there is also a utility room with ceramic tiles to floor.