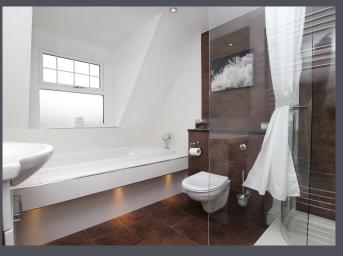

Finally on the ground floor there is a cloak room with ceramic tiles to floor and ceramic tiles to walls.

To the first floor there are four large double bedrooms all with carpet to floor. The master bedroom also benefits from built in wardrobes and an en-suite shower room with ceramic tiles to floor, ceramic tiles to wall, vanity unit and a large walk in shower.

Finally within the property there is a modern family bathroom with separate bath and shower cubicle, ceramic tiles to floor and ceramic tiles to walls.

The property is set on a large plot with a large driveway to the front leading to the integral garage and car port. The rear garden benefits from a large patio with the remainder laid to lawn with mature shrubs.