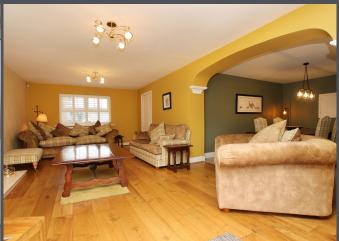

The Property briefly comprises of a hallway with wooden flooring leading to all rooms.

The lounge is of a generous size with solid wood flooring, feature fire place and French doors opening to the rear garden. Located open plan to the lounge is a dining area with oversized ceramic tiles to floor.