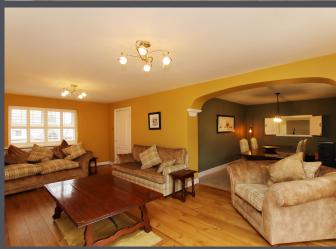

The Property briefly comprises of a hallway with wooden flooring leading to all rooms.

The lounge is of a generous size with solid wood flooring, feature fire place and French doors opening to the rear garden. Located open plan to the lounge is a dining area with oversized ceramic tiles to floor.