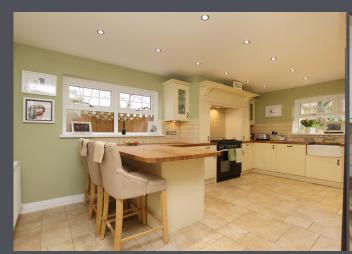

There is a further reception room currently utilised as a study but could be a dining room or a cosy, small lounge with solid wood flooring.

The modern fitted kitchen is also a generous size with ceramic tiles to floor, ample units, breakfast bar, solid wood worktops, belfast style sink, Range cooker and integrated dishwasher. Located off the kitchen there is also a utility room with ceramic tiles to floor.