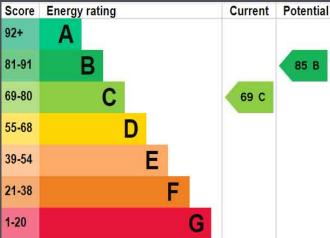

To the first floor there are two double bedrooms both with laminate flooring. The master bedroom is very large as it was originally two bedrooms.

Finally within this property there is a modern bathroom with ceramic tiles to floor, ceramic tiles to walls, free standing bath, large walk in shower and vanity units.