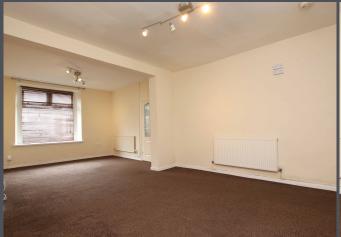

The property briefly consists of a large lounge/diner with carpet to floor.

Also on the ground floor there is a modern kitchen/utility room with ceramic tiles to floor, ceramic tiles to walls and integrated oven, hob and extractor hood.