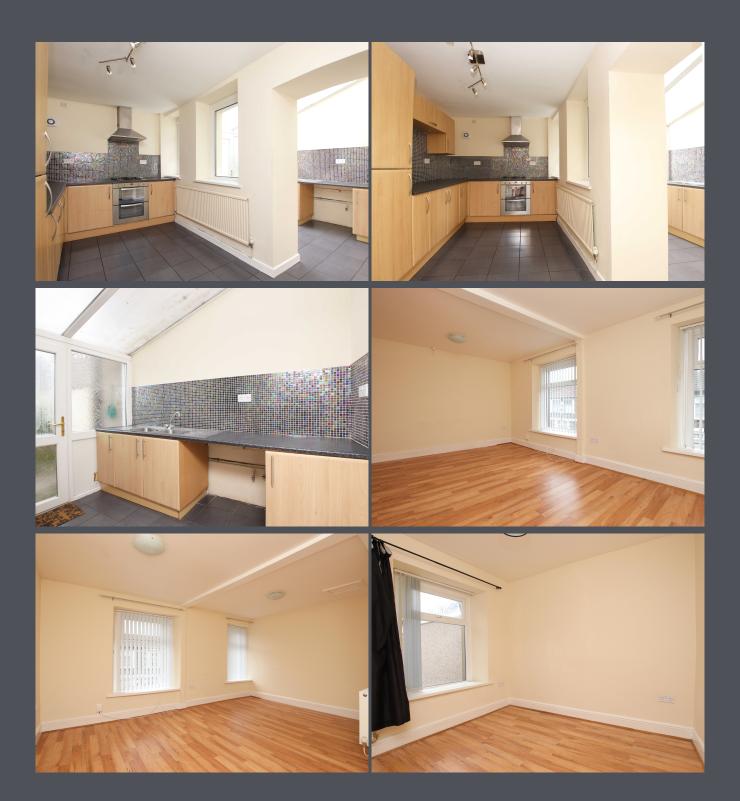

The property briefly consists of a large lounge/diner with carpet to floor.

Also on the ground floor there is a modern kitchen/utility room with ceramic tiles to floor, ceramic tiles to walls and integrated oven, hob and extractor hood.

To the first floor there are two double bedrooms both with laminate flooring. The master bedroom is very large as it was originally two bedrooms.

Finally within this property there is a modern bathroom with ceramic tiles to floor, ceramic tiles to walls, free standing bath, large walk in shower and vanity units.