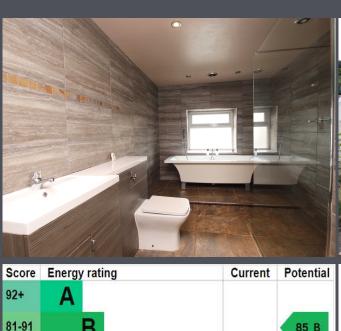

To the first floor there are two double bedrooms both with laminate flooring. The master bedroom is very large as it was originally two bedrooms.

Finally within this property there is a modern bathroom with ceramic tiles to floor, ceramic tiles to walls, free standing bath, large walk in shower and vanity units.