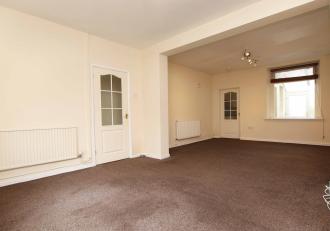

The property briefly consists of a large lounge/diner with carpet to floor.

Also on the ground floor there is a modern kitchen/utility room with ceramic tiles to floor, ceramic tiles to walls and integrated oven, hob and extractor hood.