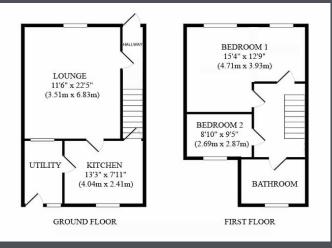

The property briefly consists of a large lounge/diner with carpet to floor.

Also on the ground floor there is a modern kitchen/utility room with ceramic tiles to floor, ceramic tiles to walls and integrated oven, hob and extractor hood.

To the first floor there are two double bedrooms both with laminate flooring. The master bedroom is very large as it was originally two bedrooms.

Finally within this property there is a modern bathroom with ceramic tiles to floor, ceramic tiles to walls, free standing bath, large walk in shower and vanity units.