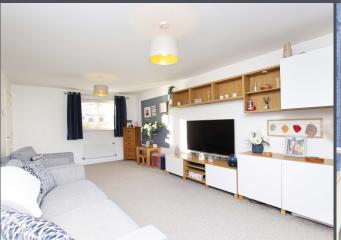

Upon entering, a welcoming hallway adorned with carpet leads to a WC featuring stylish ceramic floor tiles. The expansive lounge boasts natural illumination through a front window and rear French Doors, enhancing the room's ambiance with a carpeted floor.