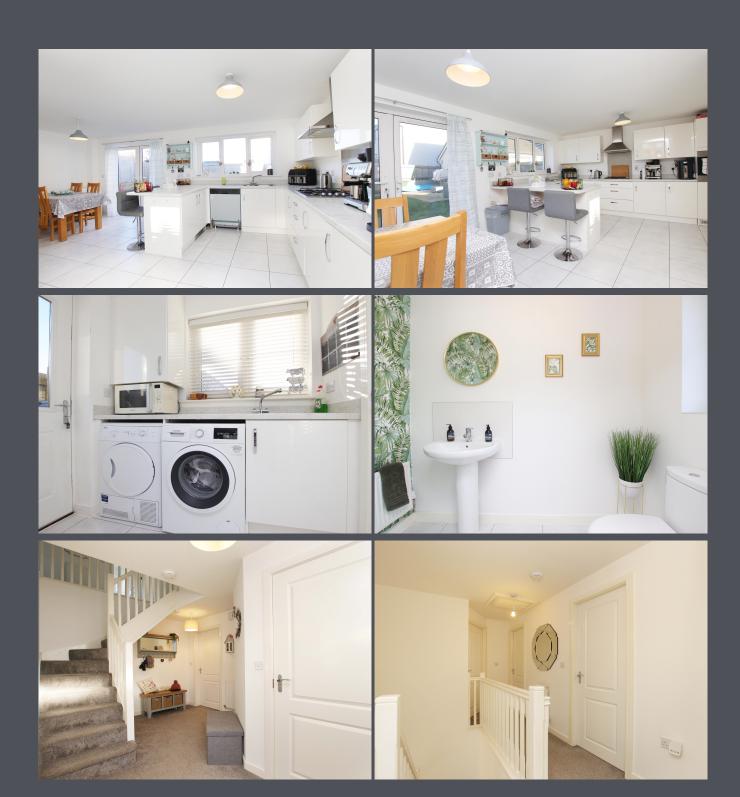

At the rear, discover a generously sized kitchen/diner featuring ceramic floor tiles, abundant storage units, integrated appliances, a breakfast bar, and French Doors opening to the rear garden. Adjacent, a utility room, also adorned with ceramic tiles, completes the ground floor.

Ascend to the first floor to find four double bedrooms, each carpeted and equipped with built-in wardrobes. The master bedroom boasts an ensuite shower room featuring ceramic floor tiles and a spacious shower cubicle. Concluding the upper level is a family bathroom with ceramic floor and wall tiles.