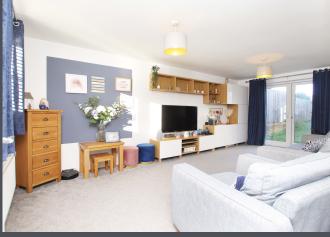

Upon entering, a welcoming hallway adorned with carpet leads to a WC featuring stylish ceramic floor tiles. The expansive lounge boasts natural illumination through a front window and rear French Doors, enhancing the room's ambiance with a carpeted floor.