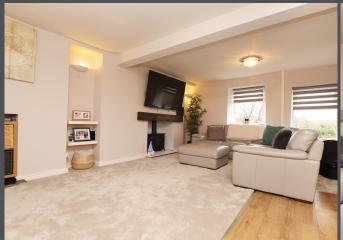

Boasting a spacious lounge on the ground floor adorned with laminate flooring at the entrance transitioning seamlessly into carpeting, this room features a fireplace and dual aspect windows, filling the space with abundant natural light.