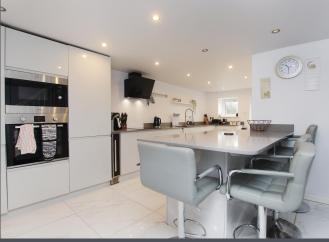

Descending to the lower ground floor, discover a contemporary kitchen/diner adorned with ceramic tiles, ample storage units, integrated appliances, and a generous breakfast island. Additionally, this level houses a convenient area for white goods and a shower room featuring ceramic tiles, a corner shower, and a vanity unit.