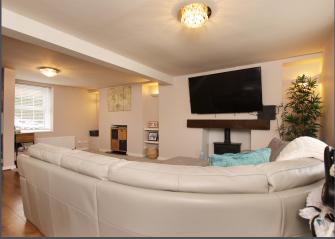

Boasting a spacious lounge on the ground floor adorned with laminate flooring at the entrance transitioning seamlessly into carpeting, this room features a fireplace and dual aspect windows, filling the space with abundant natural light.