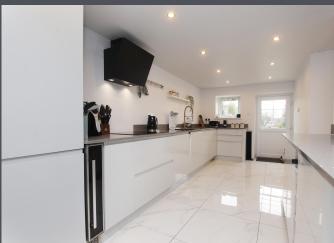

Descending to the lower ground floor, discover a contemporary kitchen/diner adorned with ceramic tiles, ample storage units, integrated appliances, and a generous breakfast island. Additionally, this level houses a convenient area for white goods and a shower room featuring ceramic tiles, a corner shower, and a vanity unit.