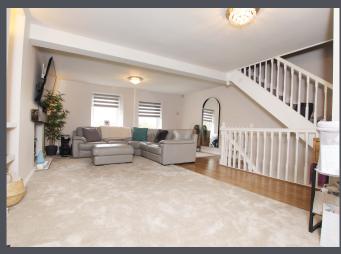

Boasting a spacious lounge on the ground floor adorned with laminate flooring at the entrance transitioning seamlessly into carpeting, this room features a fireplace and dual aspect windows, filling the space with abundant natural light.