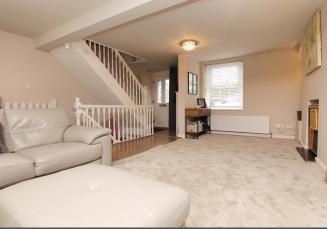

Boasting a spacious lounge on the ground floor adorned with laminate flooring at the entrance transitioning seamlessly into carpeting, this room features a fireplace and dual aspect windows, filling the space with abundant natural light.