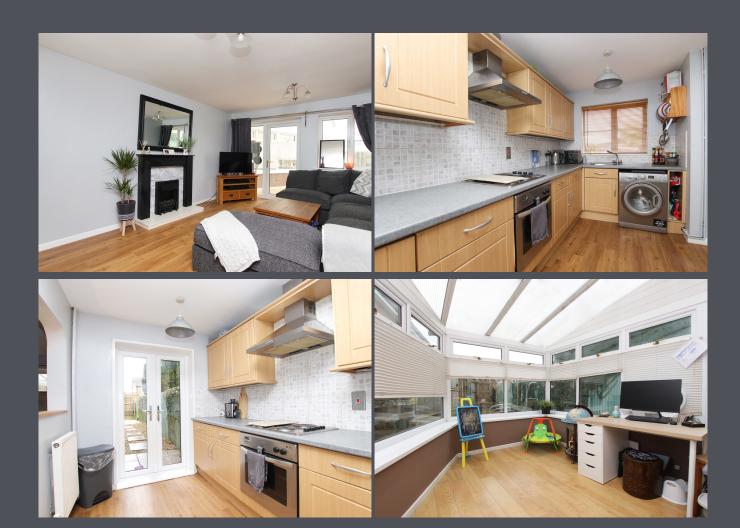

Entering the property, you're greeted by an open-plan living space. The lounge area features laminate flooring, a feature fireplace, an open plan staircase and French doors leading to the conservatory.

The kitchen area offers an abundance of storage within its ample units, complemented by laminate flooring, ceramic tiled walls, French doors opening to the rear garden, and integrated oven, hob, and extractor hood.