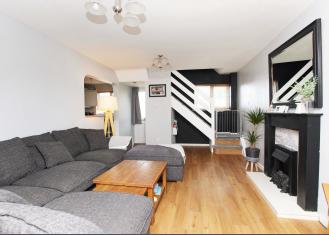

Entering the property, you're greeted by an open-plan living space. The lounge area features laminate flooring, a feature fireplace, an open plan staircase and French doors leading to the conservatory.