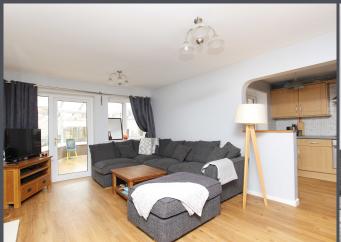

Entering the property, you're greeted by an open-plan living space. The lounge area features laminate flooring, a feature fireplace, an open plan staircase and French doors leading to the conservatory.