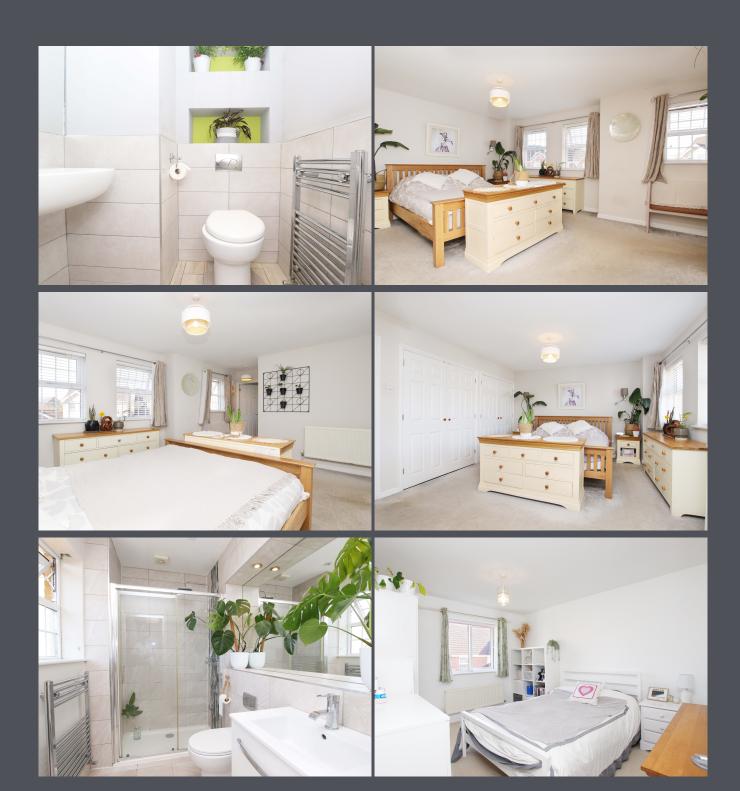

Completing the ground floor is a stylish WC, featuring ceramic tiling to both the walls and floor.

To the first floor, you��ll find four double bedrooms, all fitted with carpets. The master bedroom stands out with built-in storage and a luxurious ensuite, complete with ceramic tiling, a spacious walk-in shower, and a sleek vanity unit.

A modern family bathroom completes the upper level, featuring full ceramic tiling, a floating WC, and a stylish washbasin.

Externally, the property boasts a driveway with off-road parking leading to an integral garage, alongside a neatly maintained lawn. The rear garden offers a generous patio area, a lawned section, raised flower beds with mature shrubs, and a garden room currently utilised as a