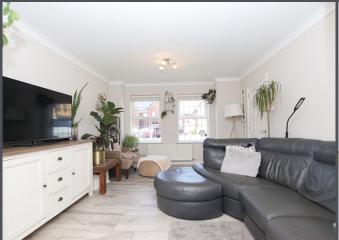

Upon entering, you are welcomed by a hallway that provides access to all principal rooms. The entire ground floor is beautifully tiled throughout, adding to the homeards sleek and modern feel.

The generous lounge, with its dual front-facing windows, is bathed in natural light, creating a bright and inviting space. Double doors lead seamlessly into the open-plan kitchen diner, a perfect area for family gatherings and entertaining.