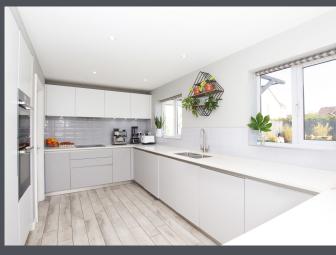

The contemporary kitchen boasts ample storage units, breakfast bar, an integrated double oven, a hob and an extractor hood. Large French doors and dual windows flood the room with natural light, enhancing the airy atmosphere. Adjacent to the kitchen is a convenient utility room.