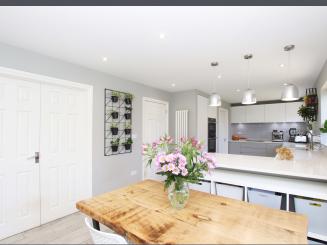

Upon entering, you are welcomed by a hallway that provides access to all principal rooms. The entire ground floor is beautifully tiled throughout, adding to the homeards sleek and modern feel.

The generous lounge, with its dual front-facing windows, is bathed in natural light, creating a bright and inviting space. Double doors lead seamlessly into the open-plan kitchen diner, a perfect area for family gatherings and entertaining.

The contemporary kitchen boasts ample storage units, breakfast bar, an integrated double oven, a hob and an extractor hood. Large French doors and dual windows flood the room with natural light, enhancing the airy atmosphere. Adjacent to the kitchen is a convenient utility room.