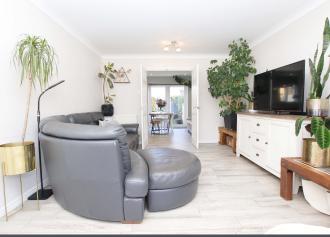

Upon entering, you are welcomed by a hallway that provides access to all principal rooms. The entire ground floor is beautifully tiled throughout, adding to the homeards sleek and modern feel.

The generous lounge, with its dual front-facing windows, is bathed in natural light, creating a bright and inviting space. Double doors lead seamlessly into the open-plan kitchen diner, a perfect area for family gatherings and entertaining.