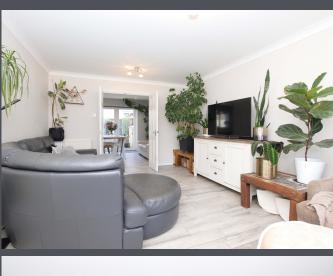

Upon entering, you are welcomed by a hallway that provides access to all principal rooms. The entire ground floor is beautifully tiled throughout, adding to the homeards sleek and modern feel.

The generous lounge, with its dual front-facing windows, is bathed in natural light, creating a bright and inviting space. Double doors lead seamlessly into the open-plan kitchen diner, a perfect area for family gatherings and entertaining.