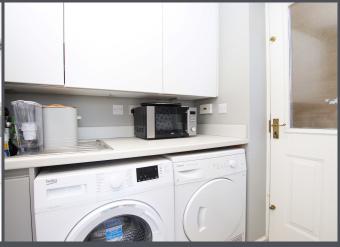

The contemporary kitchen boasts ample storage units, breakfast bar, an integrated double oven, a hob and an extractor hood. Large French doors and dual windows flood the room with natural light, enhancing the airy atmosphere. Adjacent to the kitchen is a convenient utility room.