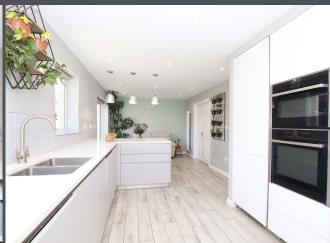

The contemporary kitchen boasts ample storage units, breakfast bar, an integrated double oven, a hob and an extractor hood. Large French doors and dual windows flood the room with natural light, enhancing the airy atmosphere. Adjacent to the kitchen is a convenient utility room.