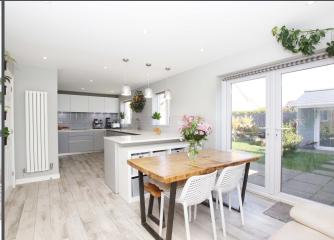

Upon entering, you are welcomed by a hallway that provides access to all principal rooms. The entire ground floor is beautifully tiled throughout, adding to the homeards sleek and modern feel.

The generous lounge, with its dual front-facing windows, is bathed in natural light, creating a bright and inviting space. Double doors lead seamlessly into the open-plan kitchen diner, a perfect area for family gatherings and entertaining.

The contemporary kitchen boasts ample storage units, breakfast bar, an integrated double oven, a hob and an extractor hood. Large French doors and dual windows flood the room with natural light, enhancing the airy atmosphere. Adjacent to the kitchen is a convenient utility room.