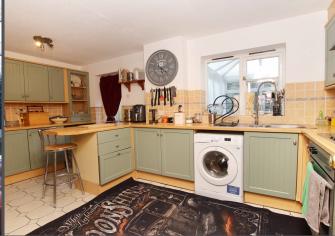

The kitchen is positioned at the rear of the property and is equipped with ceramic floor tiles, ceramic splashback tiling, and integrated appliances, including an oven, hob, and extractor hood. A separate utility area completes the ground floor.