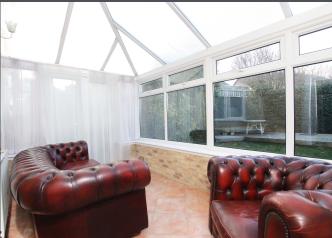

The lounge features parquet flooring, feature fireplace, an open-plan staircase, and an archway leading into the dining area, creating a seamless flow between spaces. The dining room also benefits from parquet flooring and boasts French doors that open into the conservatory. The conservatory is fitted with ceramic floor tiles and has an additional set of French doors leading to the rear garden.