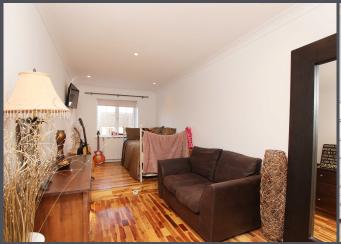

The lounge features parquet flooring, feature fireplace, an open-plan staircase, and an archway leading into the dining area, creating a seamless flow between spaces. The dining room also benefits from parquet flooring and boasts French doors that open into the conservatory. The conservatory is fitted with ceramic floor tiles and has an additional set of French doors leading to the rear garden.