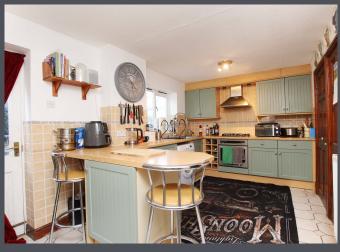

The kitchen is positioned at the rear of the property and is equipped with ceramic floor tiles, ceramic splashback tiling, and integrated appliances, including an oven, hob, and extractor hood. A separate utility area completes the ground floor.