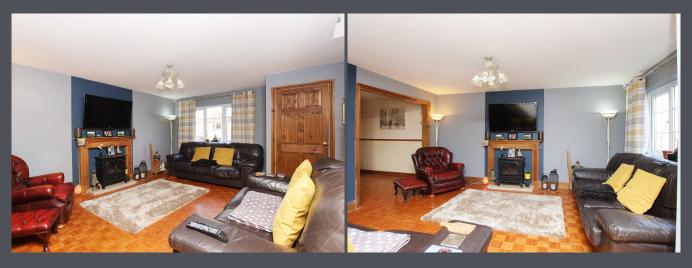

The lounge features parquet flooring, feature fireplace, an open-plan staircase, and an archway leading into the dining area, creating a seamless flow between spaces. The dining room also benefits from parquet flooring and boasts French doors that open into the conservatory. The conservatory is fitted with ceramic floor tiles and has an additional set of French doors leading to the rear garden.