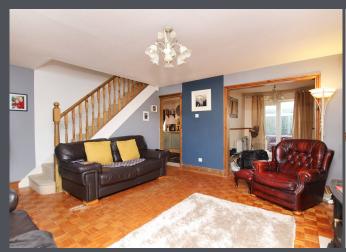

The lounge features parquet flooring, feature fireplace, an open-plan staircase, and an archway leading into the dining area, creating a seamless flow between spaces. The dining room also benefits from parquet flooring and boasts French doors that open into the conservatory. The conservatory is fitted with ceramic floor tiles and has an additional set of French doors leading to the rear garden.